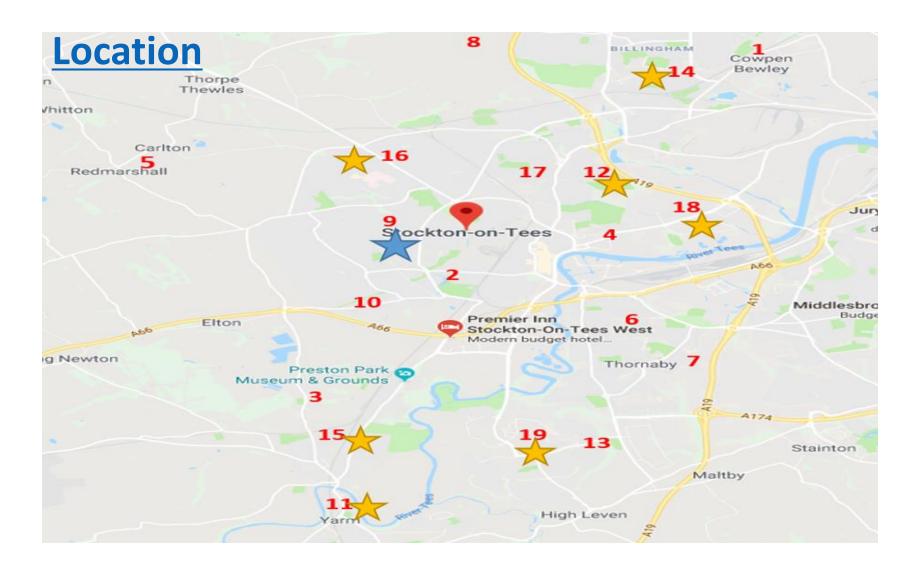

#### 7 sites remaining

The option of leaving 7 bring sites to serve the Stockton residents would bring an estimated annual saving of £8,500, or over 50% of the current costs. This would still see SBC collecting 80.48% of the total tonnage we currently collect.

#### **Remaining Sites**

**Thornaby Town Centre** 

Tesco Ingleby

**Tesco Stockton** 

**Tesco Eaglescliffe** 

Tesco Billingham

Sainsbury's Yarm

Somerfield Stores Norton

#### **Conclusion**

There are currently have 18 bring sites within the borough, however we believe SBC can continue to offer an excellent service to residents whilst operating 7/8 bring sites. It is recommended that SBC keep the following sites:

**Thornaby Town Centre** 

Tesco Ingleby

Tesco Stockton

Tesco Eaglescliffe

Tesco Billingham

Sainsbury's Yarm

**Somerfield Stores Norton** 

This will ensure over 80% of the tonnage continues to be collected but will also deliver a saving ove over 50% to the authority (around £8,500)