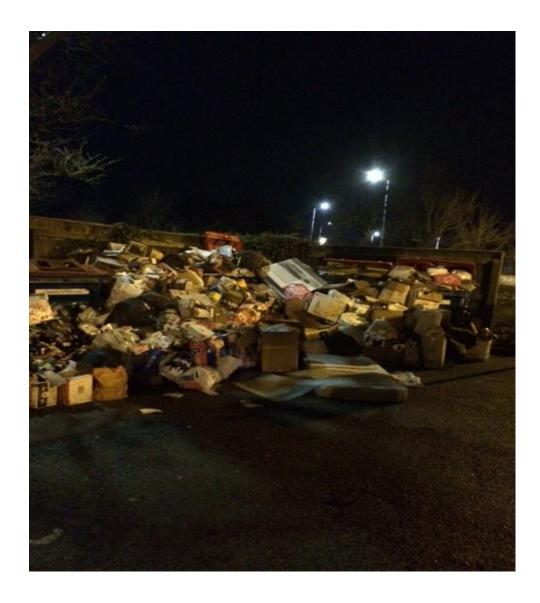

#### Other factors

Another Factor to consider is that during peak times these bring sites are often used as dumping grounds for general refuse. The Council is required to clear this area, at additional costs, as the current contract is to empty the bins, not the floor surrounding it unless it is recyclable materials. The less bring sites SBC are required to manage the more capacity there is for street cleansing to assist in the cleanliness.

Middlesbrough are currently considering removing their remaining bring site due to the cost to maintain the constant abuse of the site.