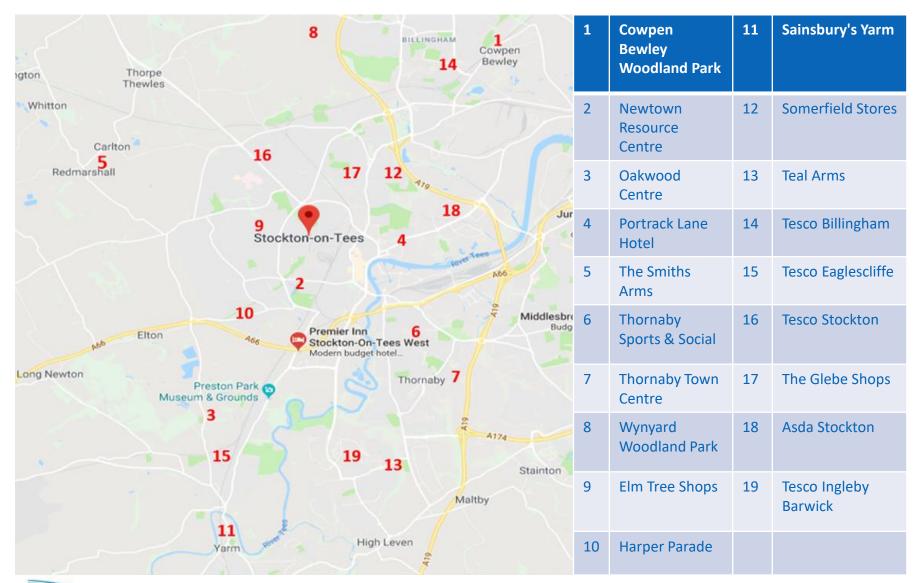

# Stockton Bring sites

# Introduction

• The following Presentation will inform on Stockton Borough Councils Bring Sites. It will analyse tonnage data from (2017/2018) and make recommendations as to which bring sites SBC should continue to operate in order to provide a cost effective, area based excellent service for Stockton Borough Council residents